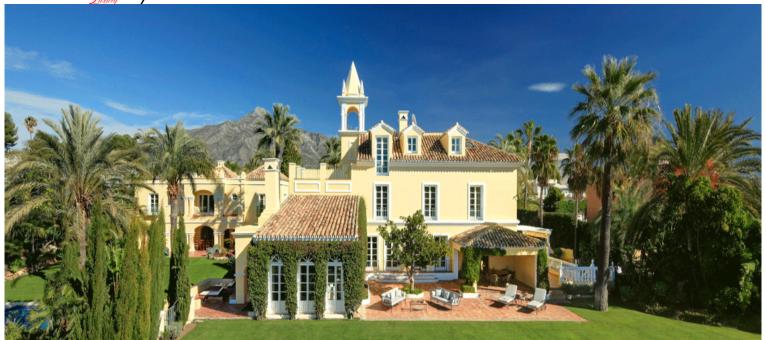

office@dlpdubai.com

Price : 4 395 000 €

Villa / Property - Marbella - Spain

 Ref : SV605
 Living space : 878 m²
 Terrain : 3844 m²

 Bedroom(s) : 9
 Shower room(s) : 9
 Garage(s) : 1

 Swimming pool

Set in the heart of "Golf Valley" in the prestigious residential area of Aloha, this magnificent property could not be better addressed for the delights of this special coastline. Built in a classical chateau style yet with all modern amenities, the villa is arranged across two properties and offers eight bedrooms as well as a staff apartment. With complete privacy and security this is an ideal home for all year round living or absolute luxury vacations a few minutes' drive form Puerto Banús.