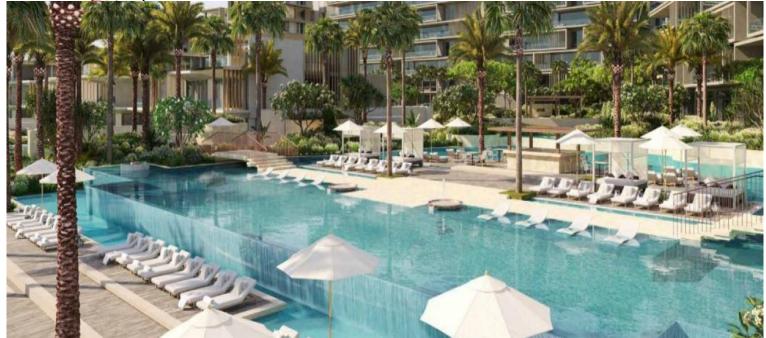

office@dlpdubai.com

Price : 6 596 000 €

Penthouse - Dubai - Dubai

Bedroom(s): 4 Ref: DP13327 Living space: 426 m<sup>2</sup>

Bathroom(s): 5 **Swimming pool** 

4 Beds / Penthouse / The Palm View / Ultra-Luxury **UAE's first Six Senses residences** 

From humble beginnings, Dubai's transformation into a thriving and cosmopolitan global hub is a testament to its innovation and commitment to excellence.

Six Senses standing elegantly on the West Crescent of The Palm, Dubai. Residential owners and guests can benefit from its array of wellness and lifestyle facilities, including a massage circuit pool, squash court, wellness circuit, spa, shared working space, meeting rooms to name a few.