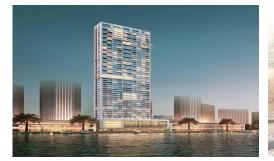

office@dlpdubai.com

Price : 2 571 145 €

Penthouse - Dubai - Dubai

Ref : DP13224 Living space : 377 m<sup>2</sup> Bedroom(s) : 4

Parking(s): 3 Infinity Swimming pool

ANWA is the first and tallest tower in Dubai Maritime City, with 44 dazzling floors and 225 elegant residences - all with magnificent views of the Arabian sea and Dubai. Its unique location and splendid design make it the perfect home - a place where you can truly relax and enjoy life, to a spectacular soundtrack of waves, with an ever-inspiring interplay of sea and sun, in absolute tranquillity - yet just a step away from exciting and amazing dining, entertainment, and cultural possibilities.