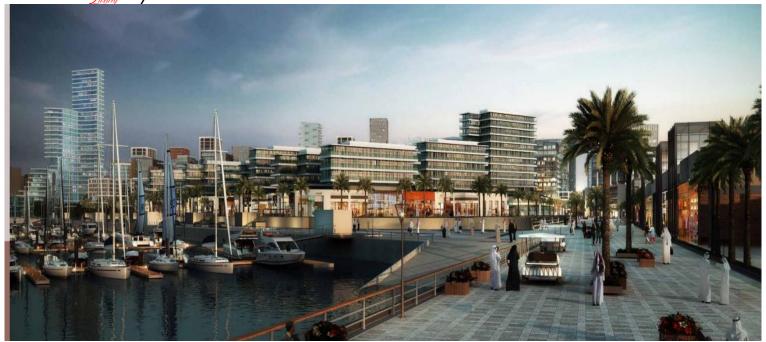

office@dlpdubai.com

- Dubai - Dubai Price : 719 621 €

> Ref: D13222 Bedroom(s): 2 Living space: 129 m<sup>2</sup>

Bathroom(s): 2 Parking(s): 1 Infinity Swimming pool

ANWA is the first and tallest tower in Dubai Maritime City, with 44 dazzling floors and 225 elegant residences - all with magnificent views of the Arabian sea and Dubai. Its unique

truly relax and enjoy life, to a spectacular soundtrack of waves, with an ever-inspiring

location and splendid design make it the perfect home - a place where you can

interplay of sea and sun, in absolute tranquillity - yet just a step away from exciting and

amazing dining, entertainment, and cultural possibilities.

Location:

TO CONTACT US

**HEAD OFFICE** 44 Rue Jean Jaures,

06400 CANNES

**COMMERCIAL SERVICE** 

20 mins away from International Airport

5 mins away from Mina Rashed