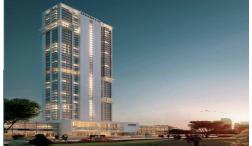

office@dlpdubai.com

- Dubai - Dubai Price : 537 600 €

Ref : D13220 Living space : 93 m<sup>2</sup> Bedroom(s) : 1

Bathroom(s): 1 Parking(s): 1 Infinity Swimming pool

ANWA is the first and tallest tower in Dubai Maritime City, with 44 dazzling floors and 225 elegant residences - all with magnificent views of the Arabian sea and Dubai. Its unique location and splendid design make it the perfect home - a place where you can truly relax and enjoy life, to a spectacular soundtrack of waves, with an ever inspiring interplay of sea and sun, in absolute tranquillity - yet just a step away from exciting and amazing dining, entertainment, and cultural possibilities.