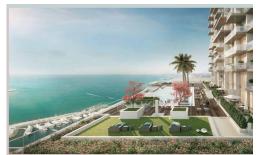

office@dlpdubai.com

- Dubai - Dubai Price : 537 600 €

Ref : D13220 Living space : 93 m<sup>2</sup> Bedroom(s) : 1

Bathroom(s): 1 Parking(s): 1 Infinity Swimming pool

ANWA is the first and tallest tower in Dubai Maritime City, with 44 dazzling floors and 225 elegant residences - all with magnificent views of the Arabian sea and Dubai. Its unique location and splendid design make it the perfect home - a place where you can truly relax and enjoy life, to a spectacular soundtrack of waves, with an ever inspiring interplay of sea and sun, in absolute tranquillity - yet just a step away from exciting and amazing dining, entertainment, and cultural possibilities.

TO CONTACT US

HEAD OFFICE 44 Rue Jean Jaures, 06400 CANNES

Beautifully designed seafront apartments with magnificent views

+971 5 44 77 87 95 office @dlpdubai.com

office@dlpdubai.com

David Coperties

Enjoy a unique sense of well-being and freedom, with nothing between you and the sea.