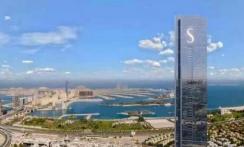

## **Building**

Unit mix - 82 Nos. of 4-bedroom apartments (2 per level); 2 Nos. of 5-Bedroom apartments (full floor)

Total height - 229 meters

Plot Area - 56,700.00 sqft

Distance from adjacent tower - 40m