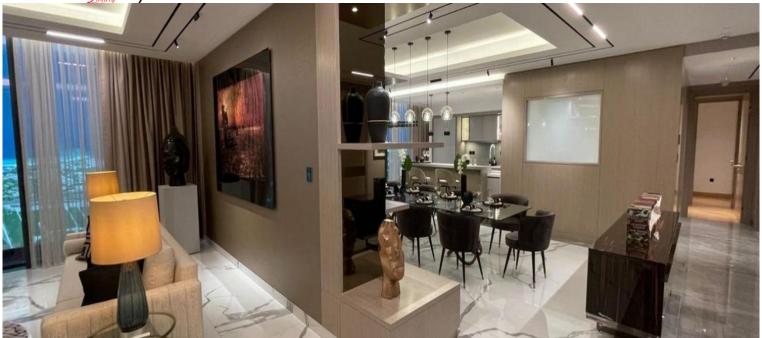

office@dlpdubai.com

- Dubai - Dubai Price: 4 213 023 €

| Ref : D13180           | Living space : 474 m <sup>2</sup> | Terrasse : 11 m <sup>2</sup> |
|------------------------|-----------------------------------|------------------------------|
| Bedroom(s) : 4         | Bathroom(s) : 4                   | Parking(s) : 3               |
| Infinity Swimming pool |                                   |                              |

## **Amenities**

Temperature controlled, infinity-edge swimming pool

Sauna and steam

Outdoor jacuzzi

Indoor and outdoor gym

Indoor and outdoor children's play area

Mini outdoor theatre

Dedicated amenities floor on the 55th level with -- Café