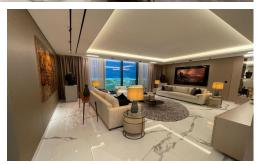

office@dlpdubai.com

- Dubai - Dubai Price: 4 213 023 €

| Ref : D13180           | Living space : 474 m <sup>2</sup> | Terrasse : 11 m <sup>2</sup> |
|------------------------|-----------------------------------|------------------------------|
| Bedroom(s) : 4         | Bathroom(s) : 4                   | Parking(s) : 3               |
| Infinity Swimming pool |                                   |                              |

## **Amenities**

Temperature controlled, infinity-edge swimming pool

Sauna and steam

Outdoor jacuzzi

Indoor and outdoor gym

Indoor and outdoor children's play area

Mini outdoor theatre

Dedicated amenities floor on the 55th level with -- Café