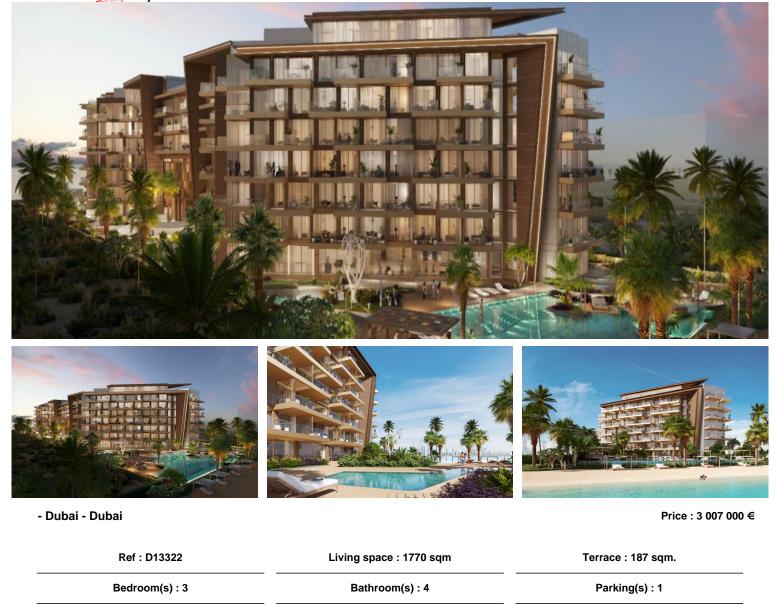

## **Ellington Beach House**

A 7-Floor residential project launched by one of the leading developers in Dubai. Ellington Beach House introduces residents to the timeless elegance of a distinctive community, The Palm Jumeirah, the very first man-made island in the world. Close to numerous fine dining establishments and top-notch recreational opportunities. Ellington Beach House is built at the Eastern Crescent.

New launch, 1-3 Bedroom luxury apartments and penthouses from 4.5m. Ultra-exclusive beachfront units in Dubai.

**Ultra-Luxury** 

Attractive payment plans

HEAD OFFICE 44 Rue Jean Jaurès 06400 CANNES

TO CONTACT US