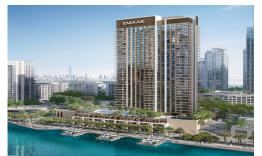

office@dlpdubai.com

- Dubai - Dubai Price : 734 868 €

Ref : D13271 Living space : 153 sqm Bedroom(s) : 3

Bathroom(s): 3 Parking(s): 1 Infinity Swimming pool

Creek Palace - Dubai Creek Harbour

1-, 2- and 3-bedroom apartments and 3 bedroom water villas in one place.