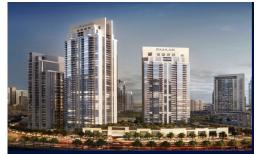

office@dlpdubai.com

- Dubai - Dubai Price : 637 042 €

Ref : D13267 Living space : 122 sqm Bedroom(s) : 2

Bathroom(s) : 2 Parking(s) : 1 Infinity Swimming pool

**Dubai Creek Harbor - Dubai Creek Rise** 

Dubai Creek Harbor is an ultra-modern and stylish neighborhood located along the historic Dubai Creek.