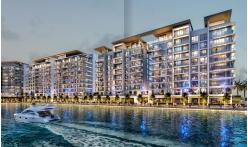

office@dlpdubai.com

- Dubai - Dubai Price: 753 294 €

Ref: D13261 Bedroom(s): 2 Living space: 131 sqm Bathroom(s): 2 Parking(s): 1 Swimming pool

Canal Front Residence - Safa Park, Jumeirah Beach road

Stretching for 3.2km over a meandering path with approximately 120 meters in width, the Dubai Water Canal runs parallel to Sheikh Zayed Road. It connects Jumeirah, Business Bay, Zabeel, Bur Dubai and Deira. It's a symbol of pride, an attraction to behold, and is one of Dubai's fastest growing and distinguished communities.

On the Canal, minutes from the sea

A spectacular ensemble of one-, two- and three-bedroom apartments with scenic views offers the perfect setting to transform your lifestyle. The idyllic location has doorstep amenities, an eclectic mix of restaurants, an array of shopping destinations, lush green landscapes and ample options for recreation. Occupying two distinct locations on the northern and southern banks of the canal, your choices for the perfect home are plentiful.