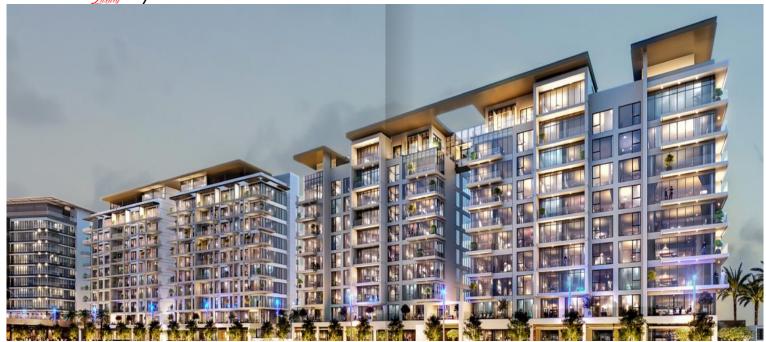

office@dlpdubai.com

- Dubai - Dubai Price : 610 671 €

 Ref : D13258
 Living space : 128 sqm
 Bedroom(s) : 2

 Bathroom(s) : 2
 Parking(s) : 1
 Swimming pool

Canal Front Residence - Safa Park, Jumeirah Beach road

David Troperties

Landscaped gardens

Nearby shopping and dining destinations

**Cycling tracks** 

**Expressive facade** 

**Huge windows** 

Big room

Carefully thought-out interiors