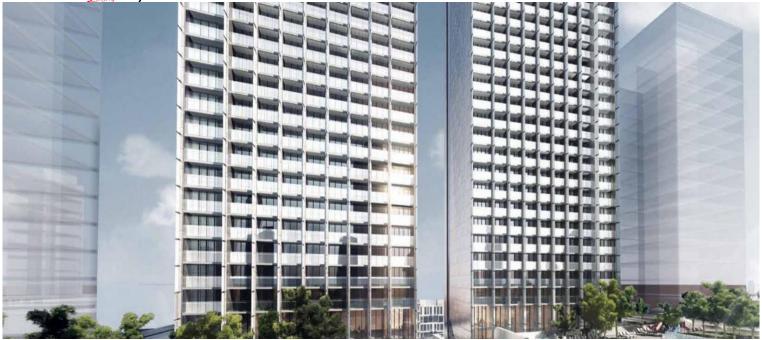

Completion of construction Q1 2023

The Sterling is a stunning residential project in the heart of Dubai nestled between the Burj Khalifa.

and the breathtaking Dubai Water Canal. With a facade adorned with chrome trim, the Sterling Twin Towers

The platinum Sterling Twin Towers stand out like the jewels of Dubai, reflecting the life of the city and sparkling with lights and stars in the dark of the night.

and stars in the darkness of the night.