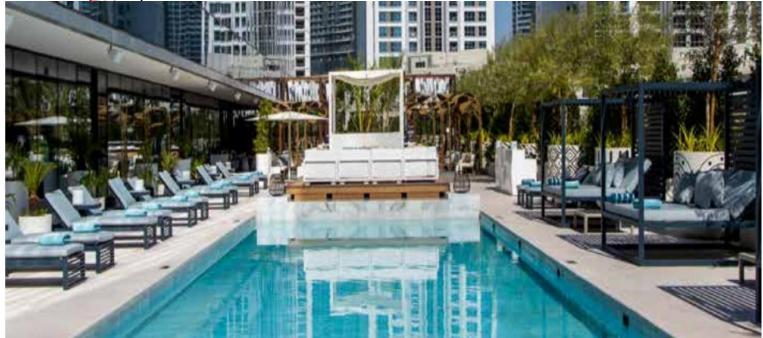

office@dlpdubai.com

- Dubai - Dubai Price : 3 074 102 €

Ref : D13228 Living space : 258 sqm Bedroom(s) : 2

Bathroom(s): 2 Parking(s): 1 Infinity Swimming pool

Located in the heart of Burj Khalifa

The Burj Khalifa is an exclusive neighborhood in the heart of Downtown Dubai.

Fantastic views of the Burj Khalifa, the Persian Gulf and the Dubai Canal

Easy access to SZR and Al Khail Road

A short drive from DIFC, The Mall, The Dubai Mall and the Dubai Design District.

About the apartment: