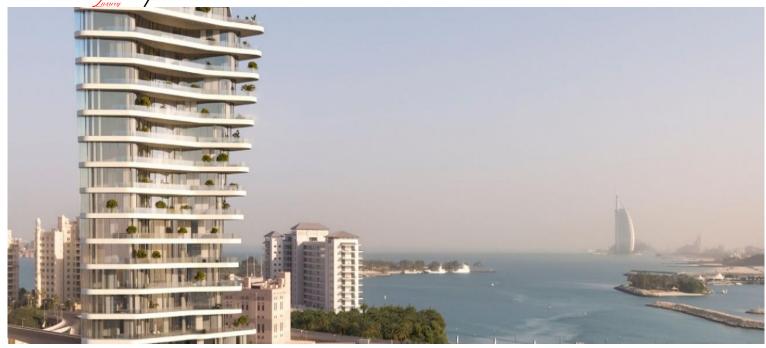

office@dlpdubai.com

Price : 66 756 267 €

Penthouse - Dubai - Dubai

Ref : DP13225 Living space : 3104 sqm Bedroom(s) : 5

Bathroom(s): 4 Parking(s): 3 Infinity Swimming pool

Ava at The Palm

The first building on the trunk of Palm Jumeirah