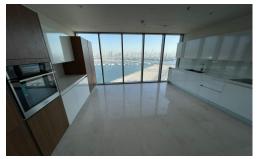

office@dlpdubai.com

- Dubai - Dubai Price: 1 040 314 €

Ref: D13223 Bedroom(s): 3 Living space: 176 sqm

Bathroom(s): 3 Parking(s): 2 **Infinity Swimming pool** 

ANWA is the first and tallest tower in Dubai Maritime City, with 44 dazzling floors and 225 elegant residences - all with magnificent views of the Arabian sea and Dubai. Its unique location and splendid design make it the perfect home - a place where you can truly relax and enjoy life, to a spectacular soundtrack of waves, with an ever-inspiring interplay of sea and sun, in absolute tranquillity - yet just a step away from exciting and amazing dining, entertainment, and cultural possibilities.