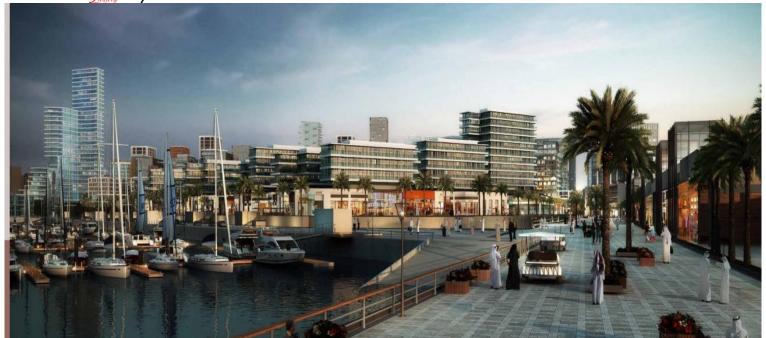

office@dlpdubai.com

- Dubai - Dubai Price: 1 040 314 €

Ref: D13223 Bedroom(s): 3 Living space: 176 sqm

Bathroom(s): 3 Parking(s): 2 **Infinity Swimming pool** 

ANWA is the first and tallest tower in Dubai Maritime City, with 44 dazzling floors and 225 elegant residences - all with magnificent views of the Arabian sea and Dubai. Its unique location and splendid design make it the perfect home - a place where you can truly relax and enjoy life, to a spectacular soundtrack of waves, with an ever-inspiring interplay of sea and sun, in absolute tranquillity - yet just a step away from exciting and amazing dining, entertainment, and cultural possibilities.