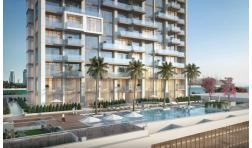

office@dlpdubai.com

- Dubai - Dubai Price: 1 040 314 €

Ref: D13223 Bedroom(s): 3 Living space: 176 sqm

Bathroom(s): 3 Parking(s): 2 **Infinity Swimming pool** 

ANWA is the first and tallest tower in Dubai Maritime City, with 44 dazzling floors and 225 elegant residences - all with magnificent views of the Arabian sea and Dubai. Its unique location and splendid design make it the perfect home - a place where you can truly relax and enjoy life, to a spectacular soundtrack of waves, with an ever-inspiring interplay of sea and sun, in absolute tranquillity - yet just a step away from exciting and amazing dining, entertainment, and cultural possibilities.