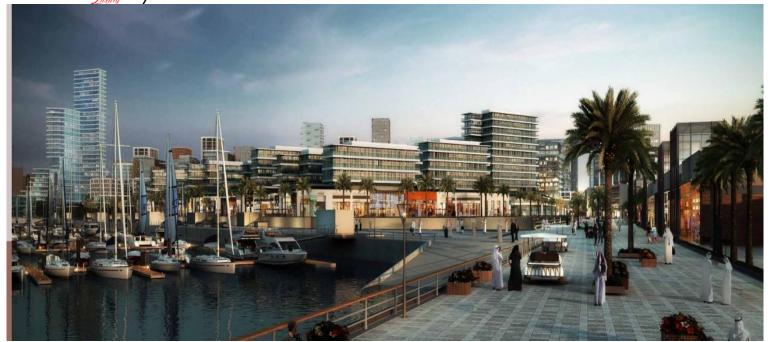

office@dlpdubai.com

Location:

- Dubai - Dubai Price : 719 621 €

 Ref : D13222
 Living space : 129 sqm
 Bedroom(s) : 2

Bathroom(s): 2 Parking(s): 1 Infinity Swimming pool

ANWA is the first and tallest tower in Dubai Maritime City, with 44 dazzling floors and 225 elegant residences - all with magnificent views of the Arabian sea and Dubai. Its unique location and splendid design make it the perfect home - a place where you can truly relax and enjoy life, to a spectacular soundtrack of waves, with an ever-inspiring interplay of sea and sun, in absolute tranquillity - yet just a step away from exciting and amazing dining, entertainment, and cultural possibilities.