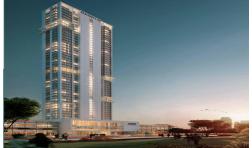

office@dlpdubai.com

- Dubai - Dubai Price : 537 600 €

Ref : D13220 Living space : 93 sqm Bedroom(s) : 1

Bathroom(s): 1 Parking(s): 1 Infinity Swimming pool

ANWA is the first and tallest tower in Dubai Maritime City, with 44 dazzling floors and 225 elegant residences - all with magnificent views of the Arabian sea and Dubai. Its unique location and splendid design make it the perfect home - a place where you can truly relax and enjoy life, to a spectacular soundtrack of waves, with an ever inspiring interplay of sea and sun, in absolute tranquillity - yet just a step away from exciting and amazing dining, entertainment, and cultural possibilities.