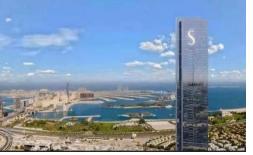

## **Building**

Unit mix - 82 Nos. of 4-bedroom apartments (2 per level); 2 Nos. of 5-Bedroom apartments (full floor)

Total height - 229 meters

Plot Area - 56,700.00 sqft

Distance from adjacent tower - 40m