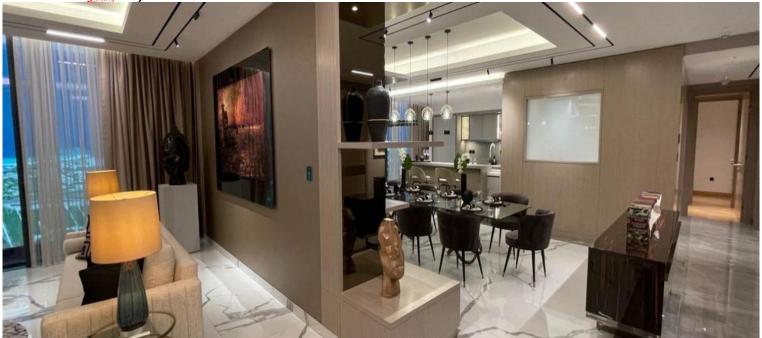

office@dlpdubai.com

- Dubai - Dubai Price: 4 213 023 €

| Ref : D13180           | Living space : 474 sqm | Terrace : 11 sqm. |
|------------------------|------------------------|-------------------|
| Bedroom(s) : 4         | Bathroom(s): 4         | Parking(s) : 3    |
| Infinity Swimming pool |                        |                   |

**Amenities** 

Temperature controlled, infinity-edge swimming pool

Sauna and steam

Outdoor jacuzzi

Indoor and outdoor gym

Indoor and outdoor children's play area

Mini outdoor theatre

Dedicated amenities floor on the 55th level with -- Café