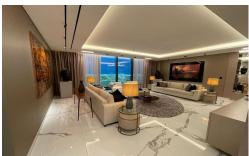

office@dlpdubai.com

- Dubai - Dubai Price: 4 213 023 €

| Ref : D13180           | Living space : 474 sqm | Terrace : 11 sqm. |
|------------------------|------------------------|-------------------|
| Bedroom(s) : 4         | Bathroom(s): 4         | Parking(s) : 3    |
| Infinity Swimming pool |                        |                   |

**Amenities** 

Temperature controlled, infinity-edge swimming pool

Sauna and steam

Outdoor jacuzzi

Indoor and outdoor gym

Indoor and outdoor children's play area

Mini outdoor theatre

Dedicated amenities floor on the 55th level with -- Café