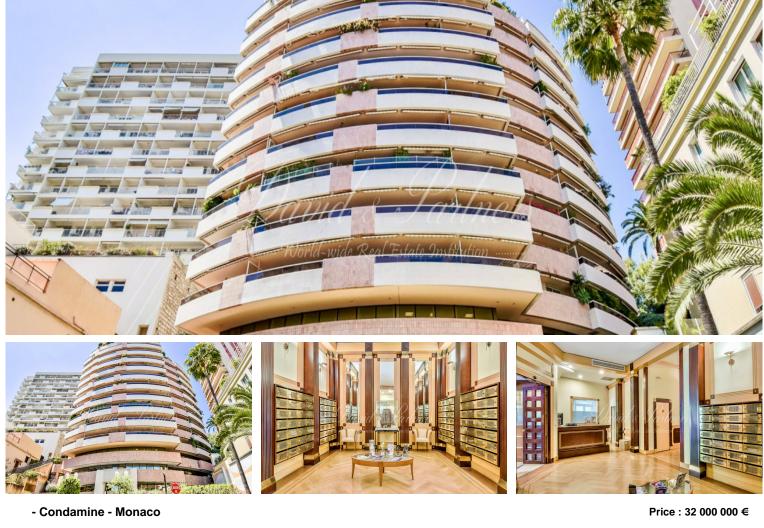

Ideally located at the Patio Palace in the Jardin Exotique, 3 apartments on the 12th floor, with a total area of 745 m2. The first apartment is of a surface of 155sqm with a terrace of 53 sqm, the second apartment is of a surface of 222sqm with a terrace of 73sqm and the third apartment is of a surface of 185sqm with a patio of 56sqm. The complex is sold with 14 parking and 6 cellars. Ideal for investment and or to creates a single apartment with all surface of 745 m2.