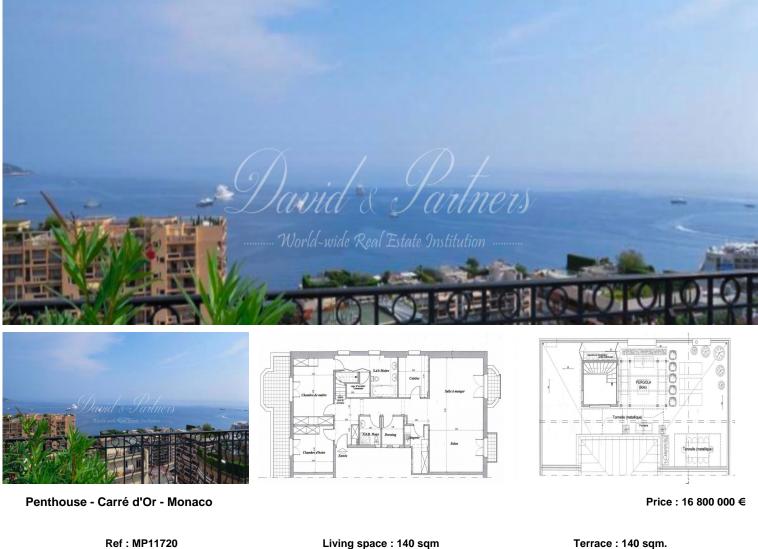

## **&**+971 5 44 77 87 95

office@dlpdubai.com

| Ref : MP11720  | Living space : 140 sqm | Terrace : 140 sqm. |
|----------------|------------------------|--------------------|
| Bedroom(s) : 2 | Cellar                 |                    |

Beautiful duplex penthouse located in a bourgeois building close to the Casino and the beaches, recently renovated with gout and an area of 140 m2. It consists of a large living room, a kitchen, 2 bedrooms with bathroom and a shower room, as well as an office and laundry room. A sublime 140 sqm terrace passing through the interior staircases offers incredible panoramic views as well as an outdoor kitchen. A car park and cellar complete this charming penthouse.