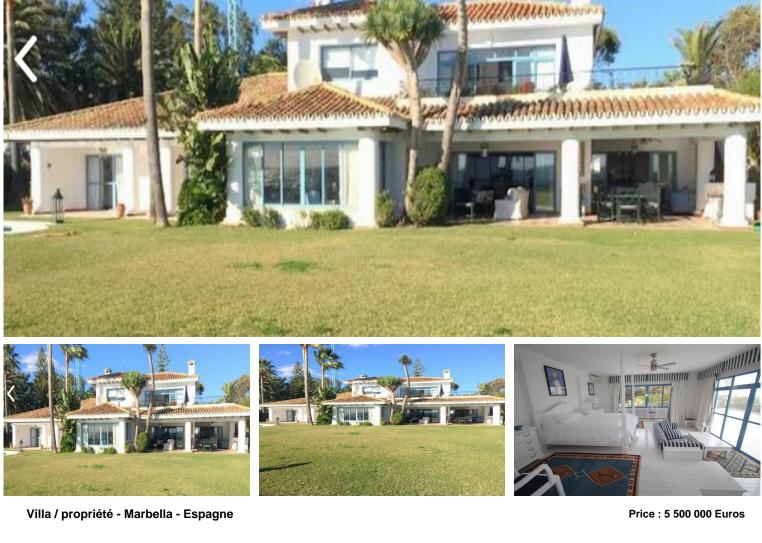

## **5**+971 5 44 77 87 95

office@dlpdubai.com

| Ref : EV1103   | Habitable : 1200 m <sup>2</sup> | Terrain : 2400 m <sup>2</sup> |
|----------------|---------------------------------|-------------------------------|
| Chambre(s) : 7 | Salle(s) de bains : 7           | Garage(s) : 1                 |
| Piscine        |                                 |                               |

Magnificent Beachfront detached villa with panoramic sea views! The house is in traditional rustic style, with typical "patio andaluz", sunny terrace and sea view from every corner of the house. Spacious living room with dining area, rustic tiles and fireplace. Bedrooms with wood floor, a lot of sun and bright colours. Second level is for the Master bedroom with en suite bathroom, terrace and direct access to the garden. Pool is just in front and with amazing sea views; large garden plot on one level. Garage with space for more than one car, also a servants quarter apart and utility room. Ideal for a family home or holiday house, a lot of privacy and very secure urbanisation - 24 hours guards. Walking distance to amenities, quick drive to San Pedro, Puerto Banus commercial centres or Marbella. Privileges beach front property with great potential for summer lettings.